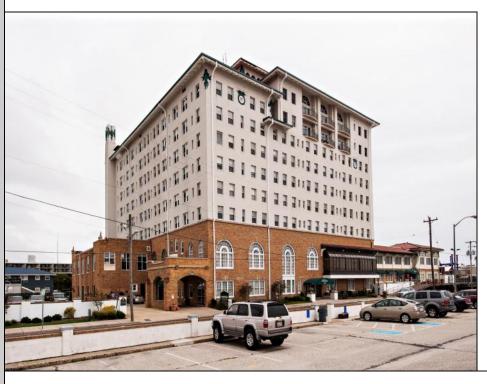

## **COMMENTS**

The FLANDERS Condominium Hotel is perhaps the best known, best run \"condotel\" in all of Ocean City. This beautiful boardwalk fronted building is steeped in tradition. It has been a part of the Ocean City skyline for 100 years. She offers all the conveniences of Hotel Living daily checkins via the front desk, daily maid & linen service, concierge service, heated pool, fitness Room, onsite restaurant, banquet center, spa and gift shop. This rare 2BR unit has views of the ocean and incredible rental history. 2023 gross rental income was \$57,975.00. Completely renovated including renovated kitchen, with updated cabinets, granite counter, tiled back-splash and stainless-steel appliances. Updated bath as well including granite vanity top. Other features include crown molding, wainscoting and LVP flooring throughout. Fully furnished and equipped. Condo fees include water, sewer, flood & building insurances, cable TV, phone, Wi-Fi, trash service and common area maintenance. All rentals must go through the Flanders on-site rental program, no outside rentals permitted. Year-round residency is not permitted at The Flanders. City Ordinance restricts owner usage to 200 nights per year. If participating in the rental program, owner usage from mid-June through Labor Day is limited to 14 nights plus an additional 186 nights throughout the remainder of the year. If not renting owners can stay any 200 nights per year. Please see Agent remarks.