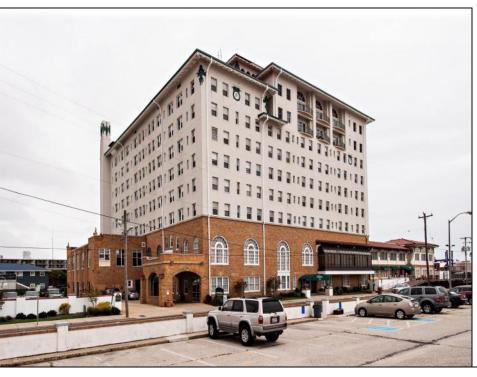

## **COMMENTS**

The FLANDERS Condominium Hotel is perhaps the best known, best run \"condotel\" in all of Ocean City. This beautiful boardwalk fronted building is steeped in tradition. It has been a part of the Ocean City skyline for 100 years. She offers all the conveniences of Hotel Living daily checkins via the front desk, daily maid & linen service, concierge service, heated pool, fitness Room, onsite restaurant, banquet center, spa and gift shop. This rare 2BR unit has views of the ocean and incredible rental history. 2023 gross rental income was \$57,975.00. Completely renovated including renovated kitchen, with updated cabinets, granite counter, tiled back-splash and stainless-steel appliances. Updated bath as well including granite vanity top. Other features include crown molding, wainscoting and LVP flooring throughout. Fully furnished and equipped. Condo fees include water, sewer, flood & building insurances, cable TV, phone, Wi-Fi, trash service and common area maintenance. All rentals must go through the Flanders on-site rental program, no outside rentals permitted. Year-round residency is not permitted at The Flanders. City Ordinance restricts owner usage to 200 nights per year. If participating in the rental program, owner usage from mid-June through Labor Day is limited to 14 nights plus an additional 186 nights throughout the remainder of the year. If not renting owners can stay any 200 nights per year. Please see Agent remarks.