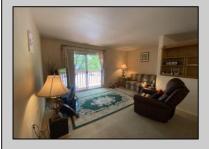

## **COMMENTS**

\*\*\*\*\*\*ADULT COMMUNITY, 55 AND OLDER, NO RENTALS PERMITTED\*\*\*\*\* Second Floor unit
- Open Layout, Living Room that leads to deck through sliding doors, dining room leading to
kitchen hosting newer Maytag appliances and tile backsplash. Oversized master bedroom with
walk in closet and second double closet. Tile walls and floor make this ample bathroom easy to
keep clean. Laundry room with brand new Goodman Heater and updated (5 years) Rheem water
heater. There is a bonus office/storage room behind the laundry room. Very flexible with closing.
Great Community that is managed by it\'s owners to help keep expenses controlled!