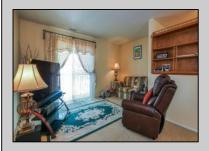

## **COMMENTS**

\*\*\*\*\*\*ADULT COMMUNITY, 55 AND OLDER, NO RENTALS PERMITTED\*\*\*\*\* Second Floor unit
- Open Layout, Living Room that leads to deck through sliding doors, dining room leading to
kitchen hosting newer Maytag appliances and tile backsplash. Oversized master bedroom with
walk in closet and second double closet. Tile walls and floor make this ample bathroom easy to
keep clean. Laundry room with brand new Goodman Heater and updated (5 years) Rheem water
heater. There is a bonus office/storage room behind the laundry room. Very flexible with closing.
Great Community that is managed by it\'s owners to help keep expenses controlled!