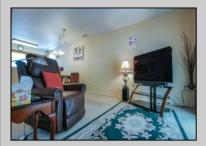

## COMMENTS

\*\*\*\*\*ADULT COMMUNITY, 55 AND OLDER, NO RENTALS PERMITTED\*\*\*\*\* Second Floor unit - Open Layout, Living Room that leads to deck through sliding doors, dining room leading to kitchen hosting newer Maytag appliances and tile backsplash. Oversized master bedroom with walk in closet and second double closet. Tile walls and floor make this ample bathroom easy to keep clean. Laundry room with brand new Goodman Heater and updated (5 years) Rheem water heater. There is a bonus office/storage room behind the laundry room. Very flexible with closing. Great Community that is managed by it\'s owners to help keep expenses controlled!