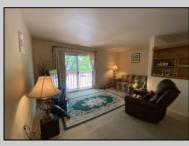

## COMMENTS

\*\*\*\*\*ADULT COMMUNITY, 55 AND OLDER, NO RENTALS PERMITTED\*\*\*\*\* Second Floor unit - Open Layout, Living Room that leads to deck through sliding doors, dining room leading to kitchen hosting newer Maytag appliances and tile backsplash. Oversized master bedroom with walk in closet and second double closet. Tile walls and floor make this ample bathroom easy to keep clean. Laundry room with brand new Goodman Heater and updated (5 years) Rheem water heater. There is a bonus office/storage room behind the laundry room. Very flexible with closing. Great Community that is managed by it\'s owners to help keep expenses controlled!