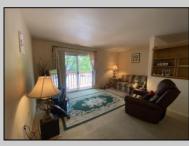

## COMMENTS

\*\*\*\*\*ADULT COMMUNITY, 55 AND OLDER, NO RENTALS PERMITTED\*\*\*\*\* Second Floor unit - Open Layout, Living Room that leads to deck through sliding doors, dining room leading to kitchen hosting newer Maytag appliances and tile backsplash. Oversized master bedroom with walk in closet and second double closet. Tile walls and floor make this ample bathroom easy to keep clean. Laundry room with brand new Goodman Heater and updated (5 years) Rheem water heater. There is a bonus office/storage room behind the laundry room. Very flexible with closing. Great Community that is managed by it's owners to help keep expenses controlled!