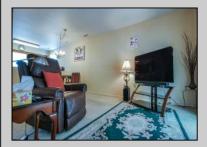

## COMMENTS

\*\*\*\*\*ADULT COMMUNITY, 55 AND OLDER, NO RENTALS PERMITTED\*\*\*\*\* Second Floor unit - Open Layout, Living Room that leads to deck through sliding doors, dining room leading to kitchen hosting newer Maytag appliances and tile backsplash. Oversized master bedroom with walk in closet and second double closet. Tile walls and floor make this ample bathroom easy to keep clean. Laundry room with brand new Goodman Heater and updated (5 years) Rheem water heater. There is a bonus office/storage room behind the laundry room. Very flexible with closing. Great Community that is managed by it's owners to help keep expenses controlled!