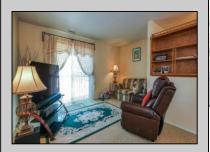

## **COMMENTS**

\*\*\*\*\*ADULT COMMUNITY, 55 AND OLDER, NO RENTALS PERMITTED\*\*\*\*\* Second Floor unit
- Open Layout, Living Room that leads to deck through sliding doors, dining room leading to
kitchen hosting newer Maytag appliances and tile backsplash. Oversized master bedroom with
walk in closet and second double closet. Tile walls and floor make this ample bathroom easy to
keep clean. Laundry room with brand new Goodman Heater and updated (5 years) Rheem water
heater. There is a bonus office/storage room behind the laundry room. Very flexible with closing.
Great Community that is managed by it\s owners to help keep expenses controlled!