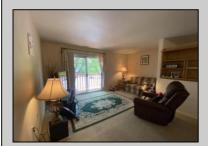

## **COMMENTS**

\*\*\*\*\*ADULT COMMUNITY, 55 AND OLDER, NO RENTALS PERMITTED\*\*\*\*\* Second Floor unit
- Open Layout, Living Room that leads to deck through sliding doors, dining room leading to
kitchen hosting newer Maytag appliances and tile backsplash. Oversized master bedroom with
walk in closet and second double closet. Tile walls and floor make this ample bathroom easy to
keep clean. Laundry room with brand new Goodman Heater and updated (5 years) Rheem water
heater. There is a bonus office/storage room behind the laundry room. Very flexible with closing.
Great Community that is managed by it\s owners to help keep expenses controlled!