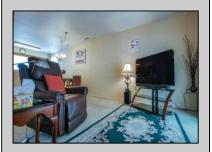

## **COMMENTS**

\*\*\*\*\*ADULT COMMUNITY, 55 AND OLDER, NO RENTALS PERMITTED\*\*\*\*\* Second Floor unit
- Open Layout, Living Room that leads to deck through sliding doors, dining room leading to
kitchen hosting newer Maytag appliances and tile backsplash. Oversized master bedroom with
walk in closet and second double closet. Tile walls and floor make this ample bathroom easy to
keep clean. Laundry room with brand new Goodman Heater and updated (5 years) Rheem water
heater. There is a bonus office/storage room behind the laundry room. Very flexible with closing.
Great Community that is managed by it\s owners to help keep expenses controlled!