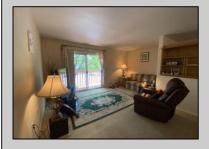

## **COMMENTS**

\*\*\*\*\*ADULT COMMUNITY, 55 AND OLDER, NO RENTALS PERMITTED\*\*\*\*\* Second Floor unit - Open Layout, Living Room that leads to deck through sliding doors, dining room leading to kitchen hosting newer Maytag appliances and tile backsplash. Oversized master bedroom with walk in closet and second double closet. Tile walls and floor make this ample bathroom easy to keep clean. Laundry room with brand new Goodman Heater and updated (5 years) Rheem water heater. There is a bonus office/storage room behind the laundry room. Very flexible with closing. Great Community that is managed by it's owners to help keep expenses controlled!