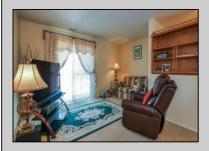

## **COMMENTS**

\*\*\*\*\*ADULT COMMUNITY, 55 AND OLDER, NO RENTALS PERMITTED\*\*\*\*\* Second Floor unit - Open Layout, Living Room that leads to deck through sliding doors, dining room leading to kitchen hosting newer Maytag appliances and tile backsplash. Oversized master bedroom with walk in closet and second double closet. Tile walls and floor make this ample bathroom easy to keep clean. Laundry room with brand new Goodman Heater and updated (5 years) Rheem water heater. There is a bonus office/storage room behind the laundry room. Very flexible with closing. Great Community that is managed by it's owners to help keep expenses controlled!