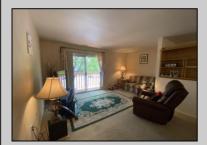

## **COMMENTS**

\*\*\*\*\*ADULT COMMUNITY, 55 AND OLDER, NO RENTALS PERMITTED\*\*\*\*\* Second Floor unit - Open Layout, Living Room that leads to deck through sliding doors, dining room leading to kitchen hosting newer Maytag appliances and tile backsplash. Oversized master bedroom with walk in closet and second double closet. Tile walls and floor make this ample bathroom easy to keep clean. Laundry room with brand new Goodman Heater and updated (5 years) Rheem water heater. There is a bonus office/storage room behind the laundry room. Very flexible with closing. Great Community that is managed by it's owners to help keep expenses controlled!