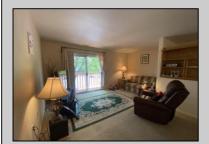

## **COMMENTS**

\*\*\*\*\*\*ADULT COMMUNITY, 55 AND OLDER, NO RENTALS PERMITTED\*\*\*\*\* Second Floor unit - Open Layout, Living Room that leads to deck through sliding doors, dining room leading to kitchen hosting newer Maytag appliances and tile backsplash. Oversized master bedroom with walk in closet and second double closet. Tile walls and floor make this ample bathroom easy to keep clean. Laundry room with brand new Goodman Heater and updated (5 years) Rheem water heater. There is a bonus office/storage room behind the laundry room. Very flexible with closing. Great Community that is managed by it\'s owners to help keep expenses controlled!