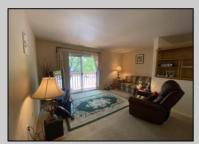

## **COMMENTS**

\*\*\*\*\*ADULT COMMUNITY, 55 AND OLDER, NO RENTALS PERMITTED\*\*\*\*\* Second Floor unit - Open Layout, Living Room that leads to deck through sliding doors, dining room leading to kitchen hosting newer Maytag appliances and tile backsplash. Oversized master bedroom with walk in closet and second double closet. Tile walls and floor make this ample bathroom easy to keep clean. Laundry room with brand new Goodman Heater and updated (5 years) Rheem water heater. There is a bonus office/storage room behind the laundry room. Very flexible with closing. Great Community that is managed by it's owners to help keep expenses controlled!