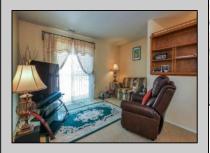

## **COMMENTS**

\*\*\*\*\*ADULT COMMUNITY, 55 AND OLDER, NO RENTALS PERMITTED\*\*\*\*\* Second Floor unit - Open Layout, Living Room that leads to deck through sliding doors, dining room leading to kitchen hosting newer Maytag appliances and tile backsplash. Oversized master bedroom with walk in closet and second double closet. Tile walls and floor make this ample bathroom easy to keep clean. Laundry room with brand new Goodman Heater and updated (5 years) Rheem water heater. There is a bonus office/storage room behind the laundry room. Very flexible with closing. Great Community that is managed by it's owners to help keep expenses controlled!