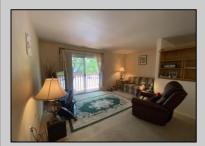

## **COMMENTS**

\*\*\*\*\*ADULT COMMUNITY, 55 AND OLDER, NO RENTALS PERMITTED\*\*\*\*\* Second Floor unit - Open Layout, Living Room that leads to deck through sliding doors, dining room leading to kitchen hosting newer Maytag appliances and tile backsplash. Oversized master bedroom with walk in closet and second double closet. Tile walls and floor make this ample bathroom easy to keep clean. Laundry room with brand new Goodman Heater and updated (5 years) Rheem water heater. There is a bonus office/storage room behind the laundry room. Very flexible with closing. Great Community that is managed by it's owners to help keep expenses controlled!