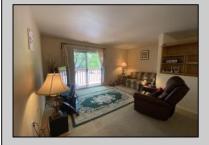

## **COMMENTS**

\*\*\*\*\*ADULT COMMUNITY, 55 AND OLDER, NO RENTALS PERMITTED\*\*\*\*\* Second Floor unit - Open Layout, Living Room that leads to deck through sliding doors, dining room leading to kitchen hosting newer Maytag appliances and tile backsplash. Oversized master bedroom with walk in closet and second double closet. Tile walls and floor make this ample bathroom easy to keep clean. Laundry room with brand new Goodman Heater and updated (5 years) Rheem water heater. There is a bonus office/storage room behind the laundry room. Very flexible with closing. Great Community that is managed by it's owners to help keep expenses controlled!