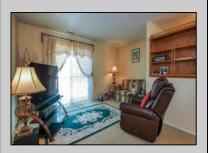

## **COMMENTS**

\*\*\*\*\*ADULT COMMUNITY, 55 AND OLDER, NO RENTALS PERMITTED\*\*\*\*\* Second Floor unit - Open Layout, Living Room that leads to deck through sliding doors, dining room leading to kitchen hosting newer Maytag appliances and tile backsplash. Oversized master bedroom with walk in closet and second double closet. Tile walls and floor make this ample bathroom easy to keep clean. Laundry room with brand new Goodman Heater and updated (5 years) Rheem water heater. There is a bonus office/storage room behind the laundry room. Very flexible with closing. Great Community that is managed by it's owners to help keep expenses controlled!