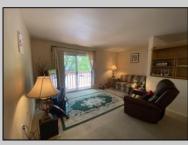

## COMMENTS

\*\*\*\*\*ADULT COMMUNITY, 55 AND OLDER, NO RENTALS PERMITTED\*\*\*\*\* Second Floor unit - Open Layout, Living Room that leads to deck through sliding doors, dining room leading to kitchen hosting newer Maytag appliances and tile backsplash. Oversized master bedroom with walk in closet and second double closet. Tile walls and floor make this ample bathroom easy to keep clean. Laundry room with brand new Goodman Heater and updated (5 years) Rheem water heater. There is a bonus office/storage room behind the laundry room. Very flexible with closing. Great Community that is managed by it\'s owners to help keep expenses controlled!