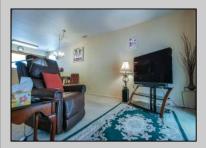

## COMMENTS

\*\*\*\*\*ADULT COMMUNITY, 55 AND OLDER, NO RENTALS PERMITTED\*\*\*\*\* Second Floor unit - Open Layout, Living Room that leads to deck through sliding doors, dining room leading to kitchen hosting newer Maytag appliances and tile backsplash. Oversized master bedroom with walk in closet and second double closet. Tile walls and floor make this ample bathroom easy to keep clean. Laundry room with brand new Goodman Heater and updated (5 years) Rheem water heater. There is a bonus office/storage room behind the laundry room. Very flexible with closing. Great Community that is managed by it\'s owners to help keep expenses controlled!