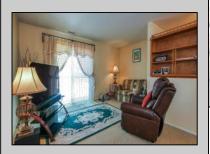

## **COMMENTS**

\*\*\*\*\*ADULT COMMUNITY, 55 AND OLDER, NO RENTALS PERMITTED\*\*\*\*\* Second Floor unit - Open Layout, Living Room that leads to deck through sliding doors, dining room leading to kitchen hosting newer Maytag appliances and tile backsplash. Oversized master bedroom with walk in closet and second double closet. Tile walls and floor make this ample bathroom easy to keep clean. Laundry room with brand new Goodman Heater and updated (5 years) Rheem water heater. There is a bonus office/storage room behind the laundry room. Very flexible with closing. Great Community that is managed by it's owners to help keep expenses controlled!