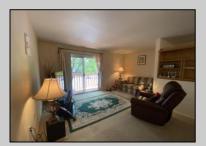

## **COMMENTS**

\*\*\*\*\*ADULT COMMUNITY, 55 AND OLDER, NO RENTALS PERMITTED\*\*\*\*\* Second Floor unit - Open Layout, Living Room that leads to deck through sliding doors, dining room leading to kitchen hosting newer Maytag appliances and tile backsplash. Oversized master bedroom with walk in closet and second double closet. Tile walls and floor make this ample bathroom easy to keep clean. Laundry room with brand new Goodman Heater and updated (5 years) Rheem water heater. There is a bonus office/storage room behind the laundry room. Very flexible with closing. Great Community that is managed by it's owners to help keep expenses controlled!