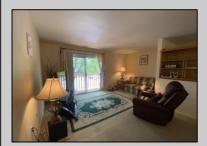

## **COMMENTS**

\*\*\*\*\*ADULT COMMUNITY, 55 AND OLDER, NO RENTALS PERMITTED\*\*\*\*\* Second Floor unit - Open Layout, Living Room that leads to deck through sliding doors, dining room leading to kitchen hosting newer Maytag appliances and tile backsplash. Oversized master bedroom with walk in closet and second double closet. Tile walls and floor make this ample bathroom easy to keep clean. Laundry room with brand new Goodman Heater and updated (5 years) Rheem water heater. There is a bonus office/storage room behind the laundry room. Very flexible with closing. Great Community that is managed by it's owners to help keep expenses controlled!