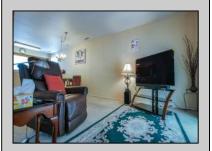

## **COMMENTS**

\*\*\*\*\*ADULT COMMUNITY, 55 AND OLDER, NO RENTALS PERMITTED\*\*\*\*\* Second Floor unit - Open Layout, Living Room that leads to deck through sliding doors, dining room leading to kitchen hosting newer Maytag appliances and tile backsplash. Oversized master bedroom with walk in closet and second double closet. Tile walls and floor make this ample bathroom easy to keep clean. Laundry room with brand new Goodman Heater and updated (5 years) Rheem water heater. There is a bonus office/storage room behind the laundry room. Very flexible with closing. Great Community that is managed by it's owners to help keep expenses controlled!