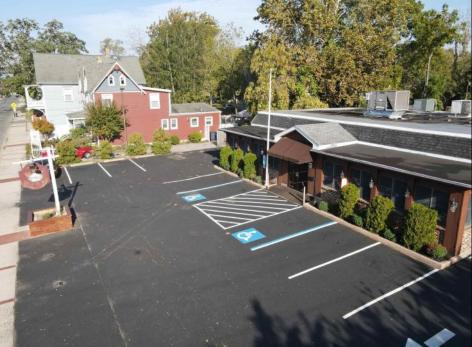

## COMMENTS

Seize the opportunity to own an established restaurant/pub in the heart of Mays Landing! A staple in the community for over 40 years with steady clientele. Turn-key ready for the new owner with a fully equipped kitchen, dining room furniture, large bar and liquor license! With over 5,000 square feet and ample parking there is plenty of room to host private parties and social gatherings. Don\'t miss your opportunity to bring your business to town! Seller will provide all financials and details to qualified buyers

| PROPERTY DETAILS  |                                    |                                                |                            |
|-------------------|------------------------------------|------------------------------------------------|----------------------------|
| Exterior<br>Brick | ParkingGarage<br>11 or More Spaces | InteriorFeatures<br>Restroom                   | Heating<br>Forced Air      |
|                   |                                    | Security System<br>Smoke/Fire Alarm<br>Storage | Gas-Natural<br>Multi-Zoned |
| Cooling           | HotWater                           | Water                                          | Sewer                      |
| Central           | Gas                                | Public                                         | Public Sewer               |