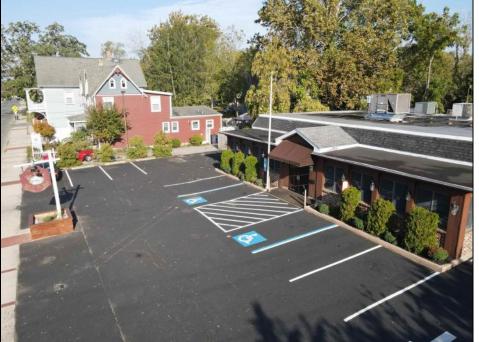

## **COMMENTS**

Seize the opportunity to own an established restaurant/pub in the heart of Mays Landing! A staple in the community for over 40 years with steady clientele. Turn-key ready for the new owner with a fully equipped kitchen, dining room furniture, large bar and liquor license! With over 5,000 square feet and ample parking there is plenty of room to host private parties and social gatherings. Don\'t miss your opportunity to bring your business to town! Seller will provide all financials and details to qualified buyers

**PROPERTY DETAILS** 

| Exterior    | ParkingGarage     | InteriorFeatures            | Heating      |
|-------------|-------------------|-----------------------------|--------------|
| Brick       | 11 or More Spaces | Restroom                    | Forced Air   |
|             |                   | Security System             | Gas-Natural  |
|             |                   | Smoke/Fire Alarm<br>Storage | Multi-Zoned  |
| Cooling     | HotWater          | Water                       | Sewer        |
| Central     | Gas               | Public                      | Public Sewer |
| Multi-Zoned |                   |                             |              |