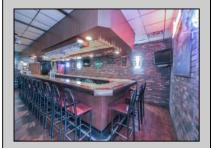

## **COMMENTS**

Seize the opportunity to own an established restaurant/pub in the heart of Mays Landing! A staple in the community for over 40 years with steady clientele. Turn-key ready for the new owner with a fully equipped kitchen, dining room furniture, large bar and liquor license! With over 5,000 square feet and ample parking there is plenty of room to host private parties and social gatherings. Don\'t miss your opportunity to bring your business to town! Seller will provide all financials and details to qualified buyers