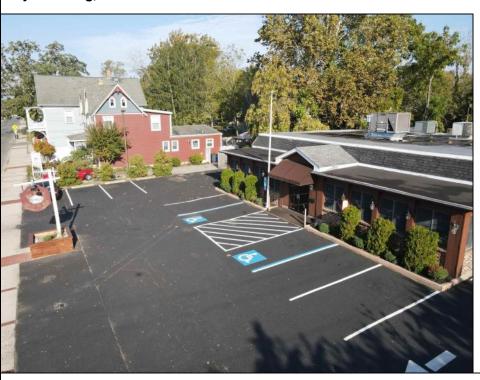

## **COMMENTS**

Seize the opportunity to own an established restaurant/pub in the heart of Mays Landing! A staple in the community for over 40 years with steady clientele. Turn-key ready for the new owner with a fully equipped kitchen, dining room furniture, large bar and liquor license! With over 5,000 square feet and ample parking there is plenty of room to host private parties and social gatherings. Don't miss your opportunity to bring your business to town! Seller will provide all financials and details to qualified buyers

|                   | PROPER                             | PROPERTY DETAILS                                                               |                                                     |
|-------------------|------------------------------------|--------------------------------------------------------------------------------|-----------------------------------------------------|
| Exterior<br>Brick | ParkingGarage<br>11 or More Spaces | InteriorFeatures<br>Restroom<br>Security System<br>Smoke/Fire Alarm<br>Storage | Heating<br>Forced Air<br>Gas-Natural<br>Multi-Zoned |
| Coolina           | HotWater                           | Water                                                                          | Sewer                                               |