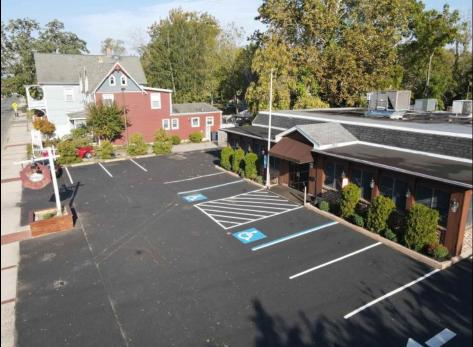

## COMMENTS

Seize the opportunity to own an established restaurant/pub in the heart of Mays Landing! A staple in the community for over 40 years with steady clientele. Turn-key ready for the new owner with a fully equipped kitchen, dining room furniture, large bar and liquor license! With over 5,000 square feet and ample parking there is plenty of room to host private parties and social gatherings. Don\'t miss your opportunity to bring your business to town! Seller will provide all financials and details to qualified buyers

| PROPERTY DETAILS   |                                    |                                                                                |                                                     |
|--------------------|------------------------------------|--------------------------------------------------------------------------------|-----------------------------------------------------|
| Exterior<br>Brick  | ParkingGarage<br>11 or More Spaces | InteriorFeatures<br>Restroom<br>Security System<br>Smoke/Fire Alarm<br>Storage | Heating<br>Forced Air<br>Gas-Natural<br>Multi-Zoned |
| Cooling<br>Central | HotWater<br>Gas                    | Water<br>Public                                                                | Sewer<br>Public Sewer                               |