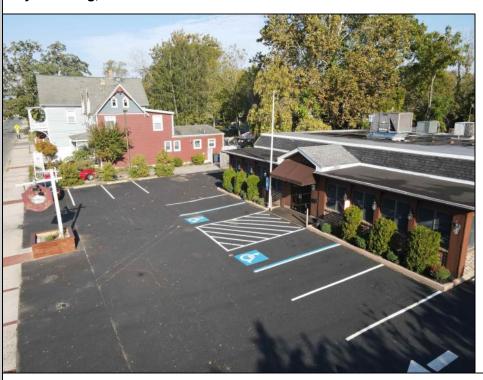

## **COMMENTS**

Seize the opportunity to own an established restaurant/pub in the heart of Mays Landing! A staple in the community for over 40 years with steady clientele. Turn-key ready for the new owner with a fully equipped kitchen, dining room furniture, large bar and liquor license! With over 5,000 square feet and ample parking there is plenty of room to host private parties and social gatherings. Don't miss your opportunity to bring your business to town! Seller will provide all financials and details to qualified buyers

| PROPERTY DETAILS        |                  |                                                             |
|-------------------------|------------------|-------------------------------------------------------------|
| ParkingGarage           | InteriorFeatures | Heating                                                     |
| Brick 11 or More Spaces | Restroom         | Forced Air                                                  |
|                         | Security System  | Gas-Natural                                                 |
|                         | Smoke/Fire Alarm | Multi-Zoned                                                 |
|                         | Storage          |                                                             |
|                         |                  |                                                             |
|                         | ParkingGarage    | 11 or More Spaces Restroom Security System Smoke/Fire Alarm |