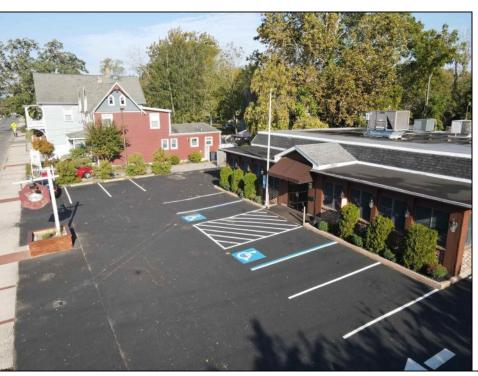

## **COMMENTS**

Seize the opportunity to own an established restaurant/pub in the heart of Mays Landing! A staple in the community for over 40 years with steady clientele. Turn-key ready for the new owner with a fully equipped kitchen, dining room furniture, large bar and liquor license! With over 5,000 square feet and ample parking there is plenty of room to host private parties and social gatherings. Don't miss your opportunity to bring your business to town! Seller will provide all financials and details to qualified buyers

| PROPERTY DETAILS  |                                                 |                                            |
|-------------------|-------------------------------------------------|--------------------------------------------|
| ParkingGarage     | InteriorFeatures                                | Heating                                    |
| 11 or More Spaces | Restroom<br>Security System<br>Smoke/Fire Alarm | Forced Air<br>Gas-Natural<br>Multi-Zoned   |
|                   | Storage                                         |                                            |
|                   | ParkingGarage                                   | 11 or More Spaces Restroom Security System |