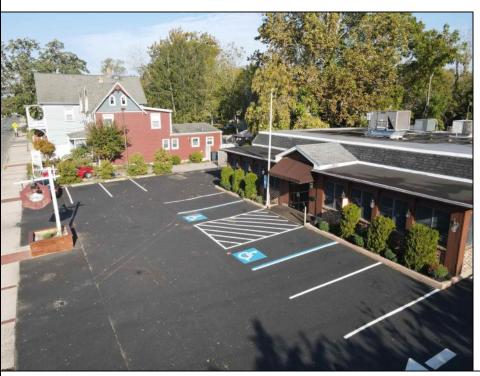

## **COMMENTS**

Seize the opportunity to own an established restaurant/pub in the heart of Mays Landing! A staple in the community for over 40 years with steady clientele. Turn-key ready for the new owner with a fully equipped kitchen, dining room furniture, large bar and liquor license! With over 5,000 square feet and ample parking there is plenty of room to host private parties and social gatherings. Don\'t miss your opportunity to bring your business to town! Seller will provide all financials and details to qualified buyers

**PROPERTY DETAILS** 

Public

| Exterior<br>Brick | ParkingGarage<br>11 or More Spaces | InteriorFeatures<br>Restroom<br>Security System<br>Smoke/Fire Alarm<br>Storage | Heating<br>Forced Air<br>Gas-Natural<br>Multi-Zoned |
|-------------------|------------------------------------|--------------------------------------------------------------------------------|-----------------------------------------------------|
| Cooling           | HotWater                           | Water                                                                          | Sewer                                               |