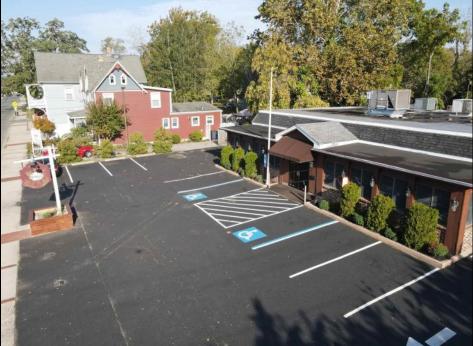

## COMMENTS

Seize the opportunity to own an established restaurant/pub in the heart of Mays Landing! A staple in the community for over 40 years with steady clientele. Turn-key ready for the new owner with a fully equipped kitchen, dining room furniture, large bar and liquor license! With over 5,000 square feet and ample parking there is plenty of room to host private parties and social gatherings. Don\'t miss your opportunity to bring your business to town! Seller will provide all financials and details to qualified buyers

| PROPERTY DETAILS |                   |                  |              |  |
|------------------|-------------------|------------------|--------------|--|
| Exterior         | ParkingGarage     | InteriorFeatures | Heating      |  |
| Brick            | 11 or More Spaces | Restroom         | Forced Air   |  |
|                  |                   | Security System  | Gas-Natural  |  |
|                  |                   | Smoke/Fire Alarm | Multi-Zoned  |  |
|                  |                   | Storage          |              |  |
| Cooling          | HotWater          | Water            | Sewer        |  |
| Central          | Gas               | Public           | Public Sewer |  |
|                  |                   |                  |              |  |