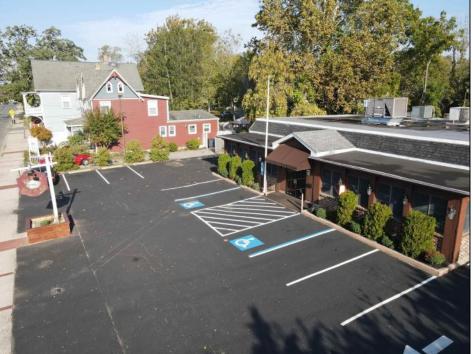

## COMMENTS

Seize the opportunity to own an established restaurant/pub in the heart of Mays Landing! A staple in the community for over 40 years with steady clientele. Turn-key ready for the new owner with a fully equipped kitchen, dining room furniture, large bar and liquor license! With over 5,000 square feet and ample parking there is plenty of room to host private parties and social gatherings. Don't miss your opportunity to bring your business to town! Seller will provide all financials and details to qualified buyers

PROPERTY DETAILS

| Exterior<br>Brick                 | ParkingGarage<br>11 or More Spaces | InteriorFeatures<br>Restroom<br>Security System<br>Smoke/Fire Alarm<br>Storage | Heating<br>Forced Air<br>Gas-Natural<br>Multi-Zoned |
|-----------------------------------|------------------------------------|--------------------------------------------------------------------------------|-----------------------------------------------------|
| Cooling<br>Central<br>Multi-Zoned | HotWater<br>Gas                    | Water<br>Public                                                                | Sewer<br>Public Sewer                               |