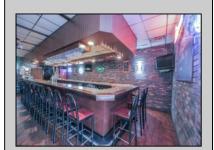

## COMMENTS

Seize the opportunity to own an established restaurant/pub in the heart of Mays Landing! A staple in the community for over 40 years with steady clientele. Turn-key ready for the new owner with a fully equipped kitchen, dining room furniture, large bar and liquor license! With over 5,000 square feet and ample parking there is plenty of room to host private parties and social gatherings. Don't miss your opportunity to bring your business to town! Seller will provide all financials and details to qualified buyers