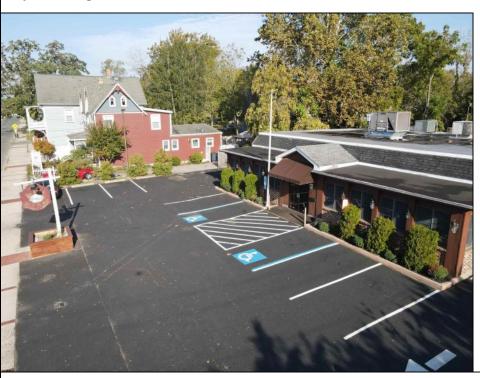

## **COMMENTS**

Seize the opportunity to own an established restaurant/pub in the heart of Mays Landing! A staple in the community for over 40 years with steady clientele. Turn-key ready for the new owner with a fully equipped kitchen, dining room furniture, large bar and liquor license! With over 5,000 square feet and ample parking there is plenty of room to host private parties and social gatherings. Don't miss your opportunity to bring your business to town! Seller will provide all financials and details to qualified buyers

|          | PROPERTY DETAILS  |                                                            |                                          |
|----------|-------------------|------------------------------------------------------------|------------------------------------------|
| Exterior | ParkingGarage     | InteriorFeatures                                           | Heating                                  |
| Brick    | 11 or More Spaces | Restroom<br>Security System<br>Smoke/Fire Alarm<br>Storage | Forced Air<br>Gas-Natural<br>Multi-Zoned |
|          |                   |                                                            |                                          |