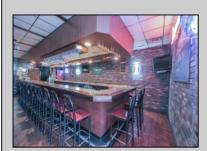

## **COMMENTS**

Seize the opportunity to own an established restaurant/pub in the heart of Mays Landing! A staple in the community for over 40 years with steady clientele. Turn-key ready for the new owner with a fully equipped kitchen, dining room furniture, large bar and liquor license! With over 5,000 square feet and ample parking there is plenty of room to host private parties and social gatherings. Don't miss your opportunity to bring your business to town! Seller will provide all financials and details to qualified buyers

|          | PROPERTY DETAILS  |                                                            |                                          |
|----------|-------------------|------------------------------------------------------------|------------------------------------------|
| Exterior | ParkingGarage     | InteriorFeatures                                           | Heating                                  |
| Brick    | 11 or More Spaces | Restroom<br>Security System<br>Smoke/Fire Alarm<br>Storage | Forced Air<br>Gas-Natural<br>Multi-Zoned |
|          |                   |                                                            |                                          |