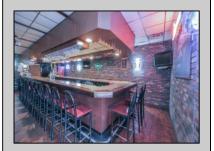

## **COMMENTS**

Seize the opportunity to own an established restaurant/pub in the heart of Mays Landing! A staple in the community for over 40 years with steady clientele. Turn-key ready for the new owner with a fully equipped kitchen, dining room furniture, large bar and liquor license! With over 5,000 square feet and ample parking there is plenty of room to host private parties and social gatherings. Don't miss your opportunity to bring your business to town! Seller will provide all financials and details to qualified buyers