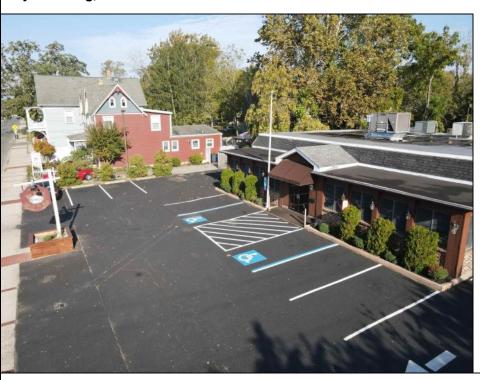

## **COMMENTS**

Seize the opportunity to own an established restaurant/pub in the heart of Mays Landing! A staple in the community for over 40 years with steady clientele. Turn-key ready for the new owner with a fully equipped kitchen, dining room furniture, large bar and liquor license! With over 5,000 square feet and ample parking there is plenty of room to host private parties and social gatherings. Don't miss your opportunity to bring your business to town! Seller will provide all financials and details to qualified buyers

| PROPERTY DETAILS  |                                    |                                                                                |                                                     |
|-------------------|------------------------------------|--------------------------------------------------------------------------------|-----------------------------------------------------|
| Exterior<br>Brick | ParkingGarage<br>11 or More Spaces | InteriorFeatures<br>Restroom<br>Security System<br>Smoke/Fire Alarm<br>Storage | Heating<br>Forced Air<br>Gas-Natural<br>Multi-Zoned |
| Cooling           | HotWater                           | Water                                                                          | Sewer                                               |