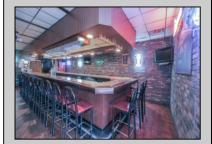

## **COMMENTS**

Seize the opportunity to own an established restaurant/pub in the heart of Mays Landing! A staple in the community for over 40 years with steady clientele. Turn-key ready for the new owner with a fully equipped kitchen, dining room furniture, large bar and liquor license! With over 5,000 square feet and ample parking there is plenty of room to host private parties and social gatherings. Don\'t miss your opportunity to bring your business to town! Seller will provide all financials and details to qualified buyers