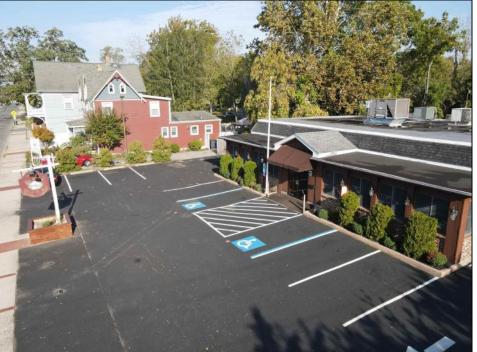

## **COMMENTS**

Seize the opportunity to own an established restaurant/pub in the heart of Mays Landing! A staple in the community for over 40 years with steady clientele. Turn-key ready for the new owner with a fully equipped kitchen, dining room furniture, large bar and liquor license! With over 5,000 square feet and ample parking there is plenty of room to host private parties and social gatherings. Don\'t miss your opportunity to bring your business to town! Seller will provide all financials and details to qualified buyers