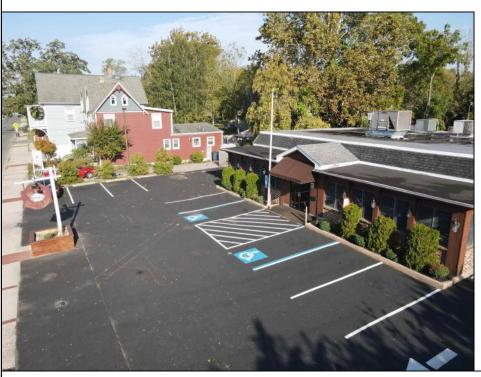

## **COMMENTS**

Seize the opportunity to own an established restaurant/pub in the heart of Mays Landing! A staple in the community for over 40 years with steady clientele. Turn-key ready for the new owner with a fully equipped kitchen, dining room furniture, large bar and liquor license! With over 5,000 square feet and ample parking there is plenty of room to host private parties and social gatherings. Don\'t miss your opportunity to bring your business to town! Seller will provide all financials and details to qualified buyers