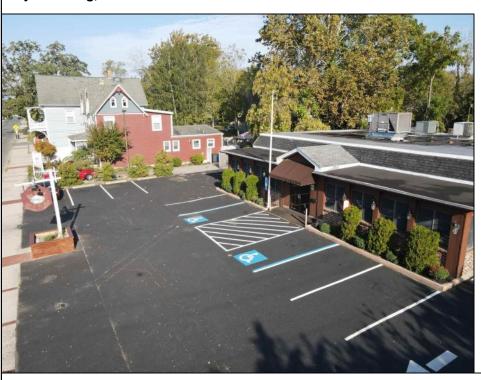

## **COMMENTS**

Seize the opportunity to own an established restaurant/pub in the heart of Mays Landing! A staple in the community for over 40 years with steady clientele. Turn-key ready for the new owner with a fully equipped kitchen, dining room furniture, large bar and liquor license! With over 5,000 square feet and ample parking there is plenty of room to host private parties and social gatherings. Don't miss your opportunity to bring your business to town! Seller will provide all financials and details to qualified buyers