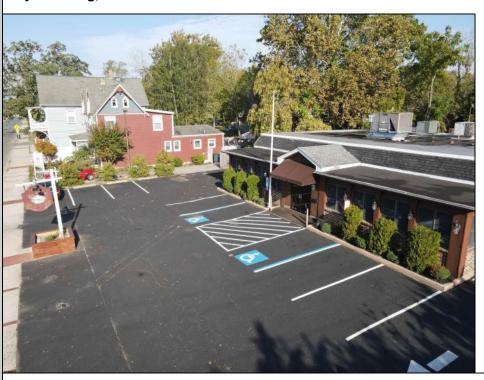

## **COMMENTS**

Seize the opportunity to own an established restaurant/pub in the heart of Mays Landing! A staple in the community for over 40 years with steady clientele. Turn-key ready for the new owner with a fully equipped kitchen, dining room furniture, large bar and liquor license! With over 5,000 square feet and ample parking there is plenty of room to host private parties and social gatherings. Don't miss your opportunity to bring your business to town! Seller will provide all financials and details to qualified buyers