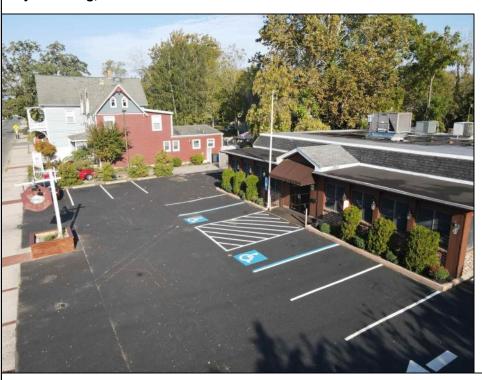

## **COMMENTS**

Seize the opportunity to own an established restaurant/pub in the heart of Mays Landing! A staple in the community for over 40 years with steady clientele. Turn-key ready for the new owner with a fully equipped kitchen, dining room furniture, large bar and liquor license! With over 5,000 square feet and ample parking there is plenty of room to host private parties and social gatherings. Don't miss your opportunity to bring your business to town! Seller will provide all financials and details to qualified buyers