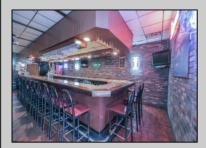

## COMMENTS

Seize the opportunity to own an established restaurant/pub in the heart of Mays Landing! A staple in the community for over 40 years with steady clientele. Turn-key ready for the new owner with a fully equipped kitchen, dining room furniture, large bar and liquor license! With over 5,000 square feet and ample parking there is plenty of room to host private parties and social gatherings. Don\'t miss your opportunity to bring your business to town! Seller will provide all financials and details to qualified buyers