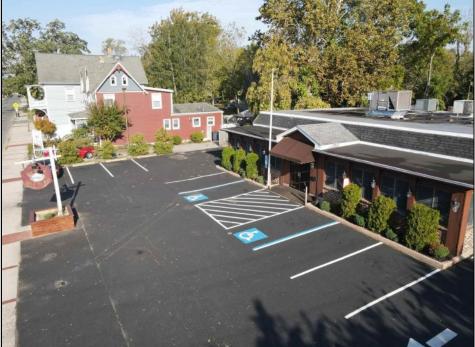

## COMMENTS

Seize the opportunity to own an established restaurant/pub in the heart of Mays Landing! A staple in the community for over 40 years with steady clientele. Turn-key ready for the new owner with a fully equipped kitchen, dining room furniture, large bar and liquor license! With over 5,000 square feet and ample parking there is plenty of room to host private parties and social gatherings. Don\'t miss your opportunity to bring your business to town! Seller will provide all financials and details to qualified buyers

| initiationale and act |                   |                  |              |  |
|-----------------------|-------------------|------------------|--------------|--|
|                       | PROPER            | RTY DETAILS      |              |  |
| Exterior              | ParkingGarage     | InteriorFeatures | Heating      |  |
| Brick                 | 11 or More Spaces | Restroom         | Forced Air   |  |
|                       |                   | Security System  | Gas-Natural  |  |
|                       |                   | Smoke/Fire Alarm | Multi-Zoned  |  |
|                       |                   | Storage          |              |  |
| Cooling               | HotWater          | Water            | Sewer        |  |
| Central               | Gas               | Public           | Public Sewer |  |