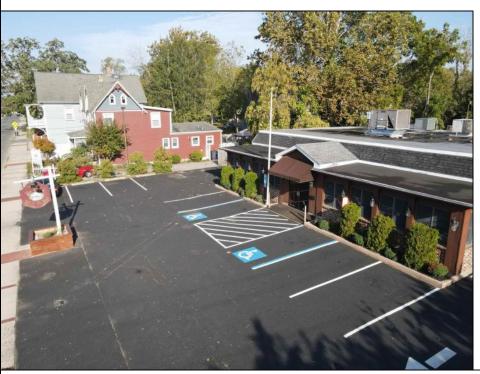

## COMMENTS

Seize the opportunity to own an established restaurant/pub in the heart of Mays Landing! A staple in the community for over 40 years with steady clientele. Turn-key ready for the new owner with a fully equipped kitchen, dining room furniture, large bar and liquor license! With over 5,000 square feet and ample parking there is plenty of room to host private parties and social gatherings. Don\'t miss your opportunity to bring your business to town! Seller will provide all financials and details to qualified buyers

| PROPERTY DETAILS  |                                    |                                                                                |                                                     |
|-------------------|------------------------------------|--------------------------------------------------------------------------------|-----------------------------------------------------|
| Exterior<br>Brick | ParkingGarage<br>11 or More Spaces | InteriorFeatures<br>Restroom<br>Security System<br>Smoke/Fire Alarm<br>Storage | Heating<br>Forced Air<br>Gas-Natural<br>Multi-Zoned |
|                   |                                    |                                                                                | _                                                   |