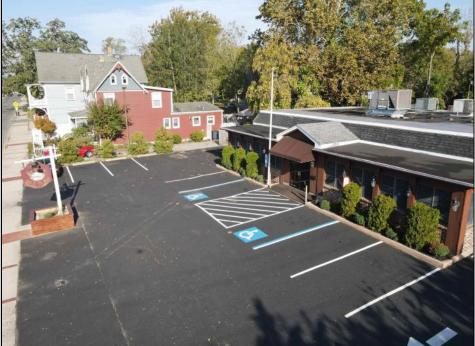

## COMMENTS

Seize the opportunity to own an established restaurant/pub in the heart of Mays Landing! A staple in the community for over 40 years with steady clientele. Turn-key ready for the new owner with a fully equipped kitchen, dining room furniture, large bar and liquor license! With over 5,000 square feet and ample parking there is plenty of room to host private parties and social gatherings. Don't miss your opportunity to bring your business to town! Seller will provide all financials and details to qualified buyers