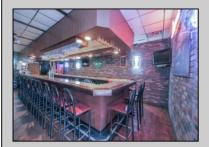

## COMMENTS

Seize the opportunity to own an established restaurant/pub in the heart of Mays Landing! A staple in the community for over 40 years with steady clientele. Turn-key ready for the new owner with a fully equipped kitchen, dining room furniture, large bar and liquor license! With over 5,000 square feet and ample parking there is plenty of room to host private parties and social gatherings. Don't miss your opportunity to bring your business to town! Seller will provide all financials and details to qualified buyers