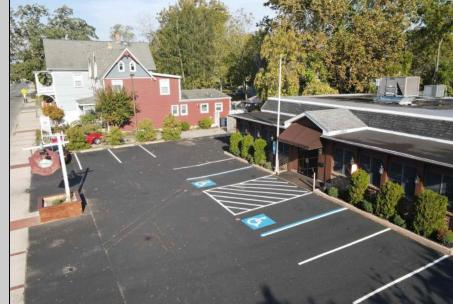

## **COMMENTS**

Seize the opportunity to own an established restaurant/pub in the heart of Mays Landing! A staple in the community for over 40 years with steady clientele. Turn-key ready for the new owner with a fully equipped kitchen, dining room furniture, large bar and liquor license! With over 5,000 square feet and ample parking there is plenty of room to host private parties and social gatherings. Don\'t miss your opportunity to bring your business to town! Seller will provide all financials and details to qualified buyers

| PROPERTY DETAILS                  |                                    |                                                                                |                                                     |
|-----------------------------------|------------------------------------|--------------------------------------------------------------------------------|-----------------------------------------------------|
| Exterior<br>Brick                 | ParkingGarage<br>11 or More Spaces | InteriorFeatures<br>Restroom<br>Security System<br>Smoke/Fire Alarm<br>Storage | Heating<br>Forced Air<br>Gas-Natural<br>Multi-Zoned |
| Cooling<br>Central<br>Multi-Zoned | HotWater<br>Gas                    | Water<br>Public                                                                | Sewer<br>Public Sewer                               |