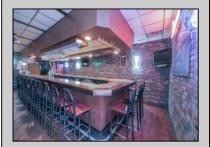

## COMMENTS

Seize the opportunity to own an established restaurant/pub in the heart of Mays Landing! A staple in the community for over 40 years with steady clientele. Turn-key ready for the new owner with a fully equipped kitchen, dining room furniture, large bar and liquor license! With over 5,000 square feet and ample parking there is plenty of room to host private parties and social gatherings. Don\'t miss your opportunity to bring your business to town! Seller will provide all financials and details to qualified buyers