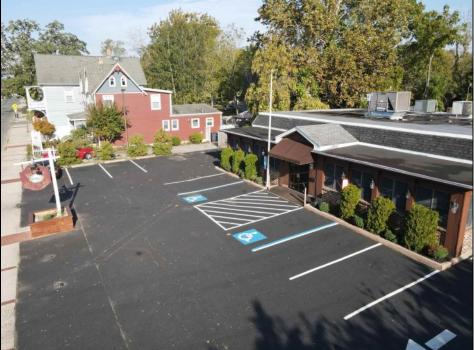

## COMMENTS

Seize the opportunity to own an established restaurant/pub in the heart of Mays Landing! A staple in the community for over 40 years with steady clientele. Turn-key ready for the new owner with a fully equipped kitchen, dining room furniture, large bar and liquor license! With over 5,000 square feet and ample parking there is plenty of room to host private parties and social gatherings. Don\'t miss your opportunity to bring your business to town! Seller will provide all financials and details to qualified buyers

| PROPERTY DETAILS                  |                                    |                                                                                |                                                     |
|-----------------------------------|------------------------------------|--------------------------------------------------------------------------------|-----------------------------------------------------|
| Exterior<br>Brick                 | ParkingGarage<br>11 or More Spaces | InteriorFeatures<br>Restroom<br>Security System<br>Smoke/Fire Alarm<br>Storage | Heating<br>Forced Air<br>Gas-Natural<br>Multi-Zoned |
| Cooling<br>Central<br>Multi-Zoned | HotWater<br>Gas                    | Water<br>Public                                                                | Sewer<br>Public Sewer                               |