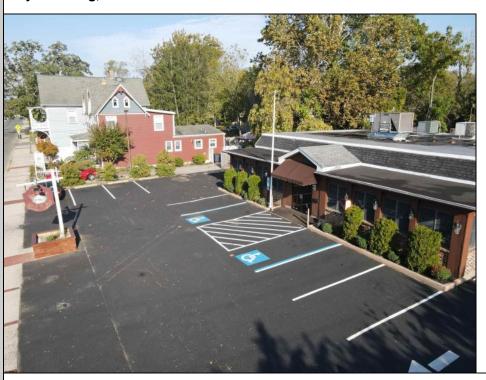

## **COMMENTS**

Seize the opportunity to own an established restaurant/pub in the heart of Mays Landing! A staple in the community for over 40 years with steady clientele. Turn-key ready for the new owner with a fully equipped kitchen, dining room furniture, large bar and liquor license! With over 5,000 square feet and ample parking there is plenty of room to host private parties and social gatherings. Don\'t miss your opportunity to bring your business to town! Seller will provide all financials and details to qualified buyers