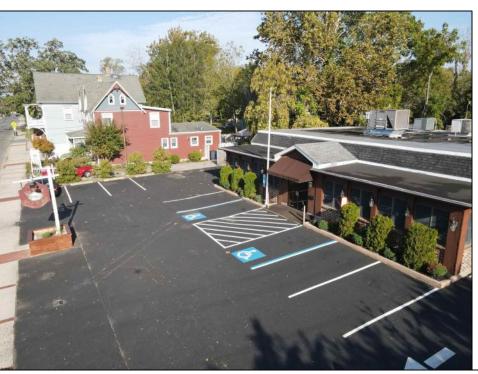

## **COMMENTS**

Seize the opportunity to own an established restaurant/pub in the heart of Mays Landing! A staple in the community for over 40 years with steady clientele. Turn-key ready for the new owner with a fully equipped kitchen, dining room furniture, large bar and liquor license! With over 5,000 square feet and ample parking there is plenty of room to host private parties and social gatherings. Don't miss your opportunity to bring your business to town! Seller will provide all financials and details to qualified buyers