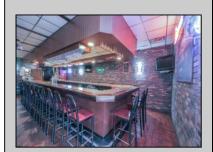

## **COMMENTS**

Seize the opportunity to own an established restaurant/pub in the heart of Mays Landing! A staple in the community for over 40 years with steady clientele. Turn-key ready for the new owner with a fully equipped kitchen, dining room furniture, large bar and liquor license! With over 5,000 square feet and ample parking there is plenty of room to host private parties and social gatherings. Don't miss your opportunity to bring your business to town! Seller will provide all financials and details to qualified buyers