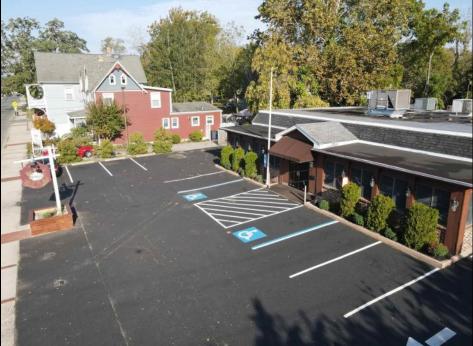

## COMMENTS

Seize the opportunity to own an established restaurant/pub in the heart of Mays Landing! A staple in the community for over 40 years with steady clientele. Turn-key ready for the new owner with a fully equipped kitchen, dining room furniture, large bar and liquor license! With over 5,000 square feet and ample parking there is plenty of room to host private parties and social gatherings. Don\'t miss your opportunity to bring your business to town! Seller will provide all financials and details to qualified buyers