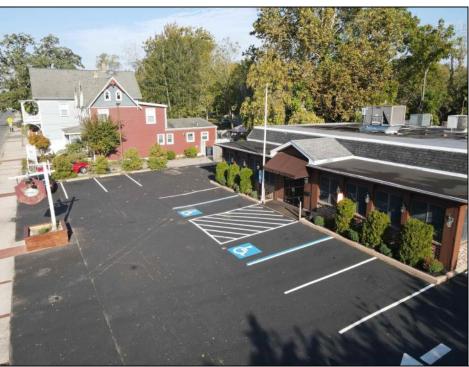

## **COMMENTS**

Seize the opportunity to own an established restaurant/pub in the heart of Mays Landing! A staple in the community for over 40 years with steady clientele. Turn-key ready for the new owner with a fully equipped kitchen, dining room furniture, large bar and liquor license! With over 5,000 square feet and ample parking there is plenty of room to host private parties and social gatherings. Don't miss your opportunity to bring your business to town! Seller will provide all financials and details to qualified buyers

|                   | PROPER                             | RIYDETAILS                                                                     |                                                     |
|-------------------|------------------------------------|--------------------------------------------------------------------------------|-----------------------------------------------------|
| Exterior<br>Brick | ParkingGarage<br>11 or More Spaces | InteriorFeatures<br>Restroom<br>Security System<br>Smoke/Fire Alarm<br>Storage | Heating<br>Forced Air<br>Gas-Natural<br>Multi-Zoned |
| Caaliaa           | 11-04/-1                           | Matan                                                                          | C                                                   |