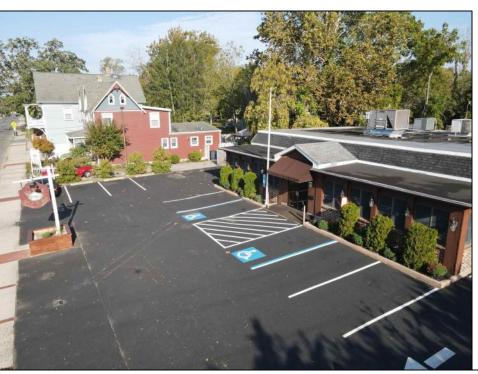

## **COMMENTS**

Seize the opportunity to own an established restaurant/pub in the heart of Mays Landing! A staple in the community for over 40 years with steady clientele. Turn-key ready for the new owner with a fully equipped kitchen, dining room furniture, large bar and liquor license! With over 5,000 square feet and ample parking there is plenty of room to host private parties and social gatherings. Don't miss your opportunity to bring your business to town! Seller will provide all financials and details to qualified buyers

|          | PROPERTY DETAILS  |                                                            |                                          |
|----------|-------------------|------------------------------------------------------------|------------------------------------------|
| Exterior | ParkingGarage     | InteriorFeatures                                           | Heating                                  |
| Brick    | 11 or More Spaces | Restroom<br>Security System<br>Smoke/Fire Alarm<br>Storage | Forced Air<br>Gas-Natural<br>Multi-Zoned |
| Brick    | 11 or More Spaces | Security System<br>Smoke/Fire Alarm                        |                                          |