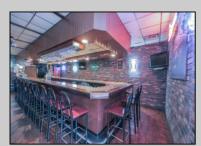

## **COMMENTS**

Seize the opportunity to own an established restaurant/pub in the heart of Mays Landing! A staple in the community for over 40 years with steady clientele. Turn-key ready for the new owner with a fully equipped kitchen, dining room furniture, large bar and liquor license! With over 5,000 square feet and ample parking there is plenty of room to host private parties and social gatherings. Don't miss your opportunity to bring your business to town! Seller will provide all financials and details to qualified buyers