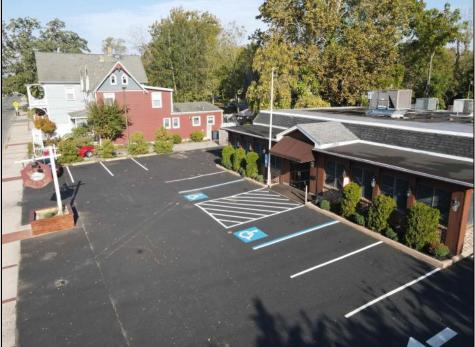

## COMMENTS

Seize the opportunity to own an established restaurant/pub in the heart of Mays Landing! A staple in the community for over 40 years with steady clientele. Turn-key ready for the new owner with a fully equipped kitchen, dining room furniture, large bar and liquor license! With over 5,000 square feet and ample parking there is plenty of room to host private parties and social gatherings. Don't miss your opportunity to bring your business to town! Seller will provide all financials and details to qualified buyers