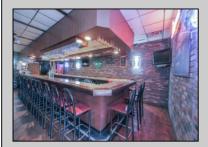

## COMMENTS

Seize the opportunity to own an established restaurant/pub in the heart of Mays Landing! A staple in the community for over 40 years with steady clientele. Turn-key ready for the new owner with a fully equipped kitchen, dining room furniture, large bar and liquor license! With over 5,000 square feet and ample parking there is plenty of room to host private parties and social gatherings. Don't miss your opportunity to bring your business to town! Seller will provide all financials and details to qualified buyers