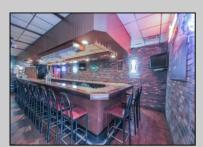

## **COMMENTS**

Seize the opportunity to own an established restaurant/pub in the heart of Mays Landing! A staple in the community for over 40 years with steady clientele. Turn-key ready for the new owner with a fully equipped kitchen, dining room furniture, large bar and liquor license! With over 5,000 square feet and ample parking there is plenty of room to host private parties and social gatherings. Don't miss your opportunity to bring your business to town! Seller will provide all financials and details to qualified buyers