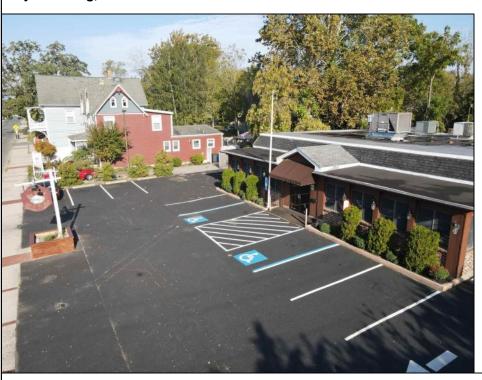

## **COMMENTS**

Seize the opportunity to own an established restaurant/pub in the heart of Mays Landing! A staple in the community for over 40 years with steady clientele. Turn-key ready for the new owner with a fully equipped kitchen, dining room furniture, large bar and liquor license! With over 5,000 square feet and ample parking there is plenty of room to host private parties and social gatherings. Don't miss your opportunity to bring your business to town! Seller will provide all financials and details to qualified buyers

|                   | PRUPER                             | PROPERTY DETAILS                                                               |                                                     |  |
|-------------------|------------------------------------|--------------------------------------------------------------------------------|-----------------------------------------------------|--|
| Exterior<br>Brick | ParkingGarage<br>11 or More Spaces | InteriorFeatures<br>Restroom<br>Security System<br>Smoke/Fire Alarm<br>Storage | Heating<br>Forced Air<br>Gas-Natural<br>Multi-Zoned |  |
| Cooling           | HotWater                           | Water                                                                          | Sewer                                               |  |