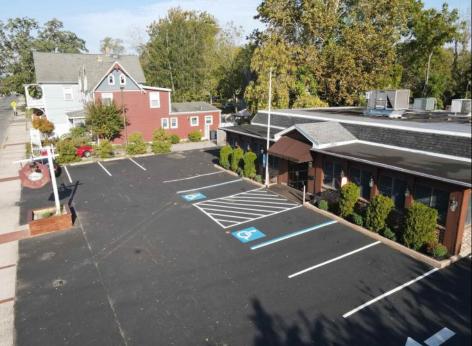

## COMMENTS

Seize the opportunity to own an established restaurant/pub in the heart of Mays Landing! A staple in the community for over 40 years with steady clientele. Turn-key ready for the new owner with a fully equipped kitchen, dining room furniture, large bar and liquor license! With over 5,000 square feet and ample parking there is plenty of room to host private parties and social gatherings. Don\'t miss your opportunity to bring your business to town! Seller will provide all financials and details to qualified buyers

| PROPERTY DETAILS |                   |                  |              |
|------------------|-------------------|------------------|--------------|
| Exterior         | ParkingGarage     | InteriorFeatures | Heating      |
| Brick            | 11 or More Spaces | Restroom         | Forced Air   |
|                  |                   | Security System  | Gas-Natural  |
|                  |                   | Smoke/Fire Alarm | Multi-Zoned  |
|                  |                   | Storage          |              |
| Cooling          | HotWater          | Water            | Sewer        |
| Cooling          | HOLWALEI          | Waler            | Sewei        |
| Central          | Gas               | Public           | Public Sewer |