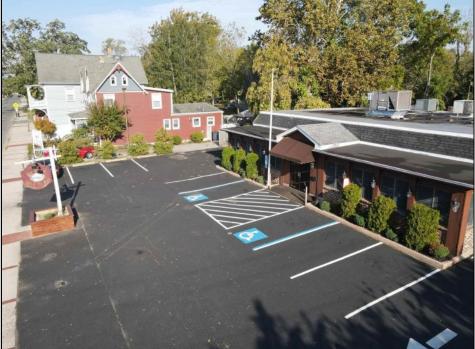

## COMMENTS

Seize the opportunity to own an established restaurant/pub in the heart of Mays Landing! A staple in the community for over 40 years with steady clientele. Turn-key ready for the new owner with a fully equipped kitchen, dining room furniture, large bar and liquor license! With over 5,000 square feet and ample parking there is plenty of room to host private parties and social gatherings. Don\'t miss your opportunity to bring your business to town! Seller will provide all financials and details to gualified buyers

| PROPERTY DETAILS   |                                    |                                                                                |                                                     |
|--------------------|------------------------------------|--------------------------------------------------------------------------------|-----------------------------------------------------|
| Exterior<br>Brick  | ParkingGarage<br>11 or More Spaces | InteriorFeatures<br>Restroom<br>Security System<br>Smoke/Fire Alarm<br>Storage | Heating<br>Forced Air<br>Gas-Natural<br>Multi-Zoned |
| Cooling<br>Central | HotWater<br>Gas                    | Water<br>Public                                                                | Sewer<br>Public Sewer                               |