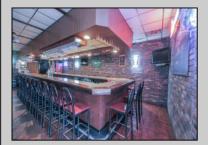

## COMMENTS

Seize the opportunity to own an established restaurant/pub in the heart of Mays Landing! A staple in the community for over 40 years with steady clientele. Turn-key ready for the new owner with a fully equipped kitchen, dining room furniture, large bar and liquor license! With over 5,000 square feet and ample parking there is plenty of room to host private parties and social gatherings. Don\'t miss your opportunity to bring your business to town! Seller will provide all financials and details to qualified buyers