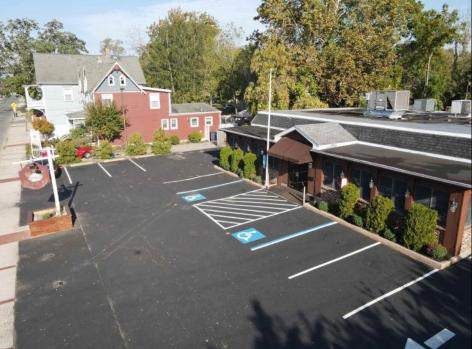

## COMMENTS

Seize the opportunity to own an established restaurant/pub in the heart of Mays Landing! A staple in the community for over 40 years with steady clientele. Turn-key ready for the new owner with a fully equipped kitchen, dining room furniture, large bar and liquor license! With over 5,000 square feet and ample parking there is plenty of room to host private parties and social gatherings. Don\'t miss your opportunity to bring your business to town! Seller will provide all financials and details to qualified buyers