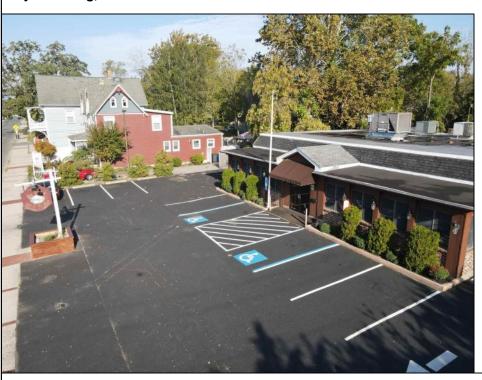

## **COMMENTS**

Seize the opportunity to own an established restaurant/pub in the heart of Mays Landing! A staple in the community for over 40 years with steady clientele. Turn-key ready for the new owner with a fully equipped kitchen, dining room furniture, large bar and liquor license! With over 5,000 square feet and ample parking there is plenty of room to host private parties and social gatherings. Don\'t miss your opportunity to bring your business to town! Seller will provide all financials and details to qualified buyers