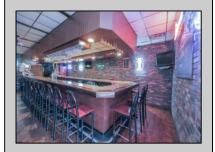

## **COMMENTS**

Seize the opportunity to own an established restaurant/pub in the heart of Mays Landing! A staple in the community for over 40 years with steady clientele. Turn-key ready for the new owner with a fully equipped kitchen, dining room furniture, large bar and liquor license! With over 5,000 square feet and ample parking there is plenty of room to host private parties and social gatherings. Don\'t miss your opportunity to bring your business to town! Seller will provide all financials and details to qualified buyers