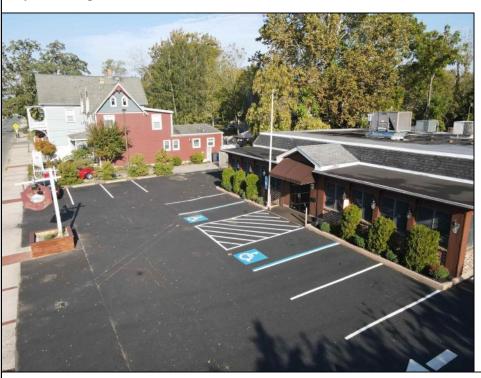

## **COMMENTS**

Seize the opportunity to own an established restaurant/pub in the heart of Mays Landing! A staple in the community for over 40 years with steady clientele. Turn-key ready for the new owner with a fully equipped kitchen, dining room furniture, large bar and liquor license! With over 5,000 square feet and ample parking there is plenty of room to host private parties and social gatherings. Don't miss your opportunity to bring your business to town! Seller will provide all financials and details to qualified buyers

**PROPERTY DETAILS** 

| Exterior<br>Brick                 | ParkingGarage<br>11 or More Spaces | InteriorFeatures<br>Restroom<br>Security System<br>Smoke/Fire Alarm<br>Storage | Heating<br>Forced Air<br>Gas-Natural<br>Multi-Zoned |
|-----------------------------------|------------------------------------|--------------------------------------------------------------------------------|-----------------------------------------------------|
| Cooling<br>Central<br>Multi-Zoned | HotWater<br>Gas                    | Water<br>Public                                                                | Sewer<br>Public Sewer                               |