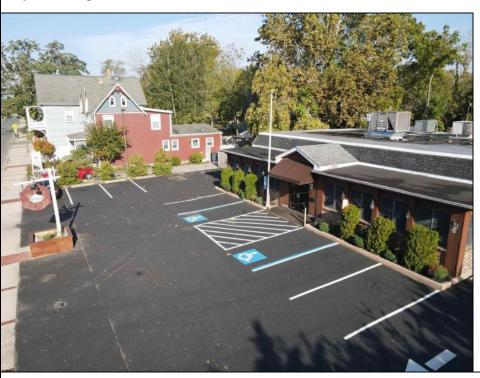

## **COMMENTS**

Seize the opportunity to own an established restaurant/pub in the heart of Mays Landing! A staple in the community for over 40 years with steady clientele. Turn-key ready for the new owner with a fully equipped kitchen, dining room furniture, large bar and liquor license! With over 5,000 square feet and ample parking there is plenty of room to host private parties and social gatherings. Don\'t miss your opportunity to bring your business to town! Seller will provide all financials and details to qualified buyers

| PROPERTY DETAILS  |                  |                                                             |
|-------------------|------------------|-------------------------------------------------------------|
| ParkingGarage     | InteriorFeatures | Heating                                                     |
| 11 or More Spaces | Restroom         | Forced Air                                                  |
|                   | Security System  | Gas-Natural                                                 |
|                   | Smoke/Fire Alarm | Multi-Zoned                                                 |
|                   | Storage          |                                                             |
|                   |                  |                                                             |
|                   | ParkingGarage    | 11 or More Spaces Restroom Security System Smoke/Fire Alarm |