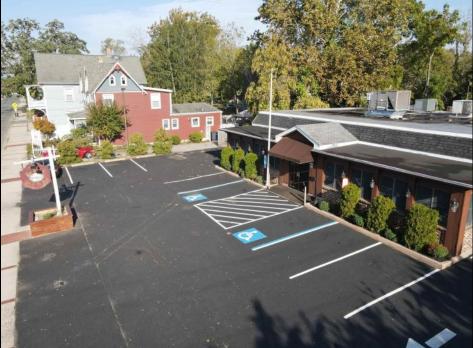

## COMMENTS

Seize the opportunity to own an established restaurant/pub in the heart of Mays Landing! A staple in the community for over 40 years with steady clientele. Turn-key ready for the new owner with a fully equipped kitchen, dining room furniture, large bar and liquor license! With over 5,000 square feet and ample parking there is plenty of room to host private parties and social gatherings. Don't miss your opportunity to bring your business to town! Seller will provide all financials and details to qualified buyers