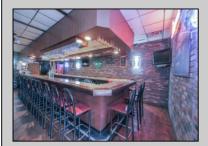

## COMMENTS

Seize the opportunity to own an established restaurant/pub in the heart of Mays Landing! A staple in the community for over 40 years with steady clientele. Turn-key ready for the new owner with a fully equipped kitchen, dining room furniture, large bar and liquor license! With over 5,000 square feet and ample parking there is plenty of room to host private parties and social gatherings. Don't miss your opportunity to bring your business to town! Seller will provide all financials and details to qualified buyers